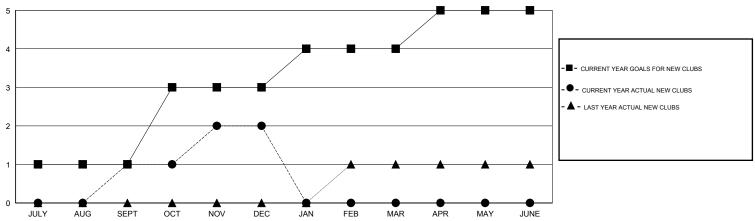

## GMT: V S Kukreja LOCATION INDIA GMT CA 6

| CMT: CO. Carrioja            |                  | LOO/THOIT HT= II T |                  |                  |  |
|------------------------------|------------------|--------------------|------------------|------------------|--|
|                              |                  | Clubs              |                  |                  |  |
| RESULTS FOR 2015-2016        |                  |                    |                  |                  |  |
| QUARTER                      | NEW CLUB<br>GOAL | NEW CLUBS          | DROPPED<br>CLUBS | NET<br>GAIN/LOSS |  |
| JULY/AUG/SEPT<br>OCT/NOV/DEC | 1 2              | 1<br>1<br>0        | 0 3              | 1<br>-2<br>0     |  |
| JAN/FEB/MAR<br>APR/MAY/JUNE  | 1                | 0                  | 0                | 0                |  |

#### GOALS AND ACTUAL NEW CLUBS CUMULATIVE