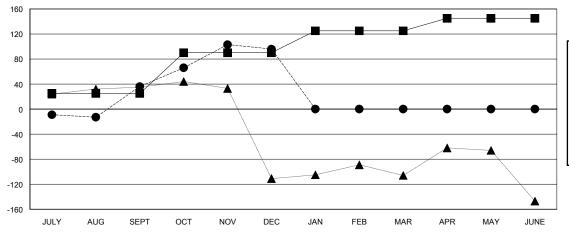

| Members                     |                    |                                     |                    |                  |  |  |  |
|-----------------------------|--------------------|-------------------------------------|--------------------|------------------|--|--|--|
| RESULTS FOR 2015-2016       |                    |                                     |                    |                  |  |  |  |
| QUARTER                     | NEW MEMBER<br>GOAL | CHARTER AND<br>NEW MEMBERS<br>ADDED | DROPPED<br>MEMBERS | NET<br>GAIN/LOSS |  |  |  |
| JULY/AUG/SEPT               | 25                 | 58                                  | 22                 | 36               |  |  |  |
| OCT/NOV/DEC                 | 65<br>25           | 118                                 | 58                 | 60               |  |  |  |
| JAN/FEB/MAR<br>APR/MAY/JUNE | 35<br>20           | 0<br>0                              | 0                  | 0<br>0           |  |  |  |

#### GOALS AND ACTUAL MEMBERS CUMULATIVE

| - CURRENT YEAR GOALS FOR NEW |  |
|------------------------------|--|
| MEMBERS                      |  |

CURRENT YEAR ACTUAL MEMBERS

- ▲ - LAST YEAR ACTUAL MEMBERS